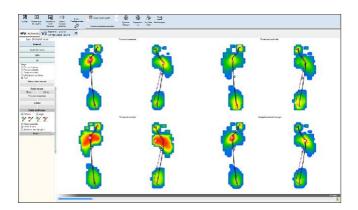

# STATIC ANALYSIS

Centre of pressure and maximum pressure for each foot, front and rear D/G distribution and by zone, projection of the center of gravity, study zone, film of the static.

# FOOTWORK néo®

Stabilometry: ellipses and dimensions of centres of thrust. Oscillation and % in area and time: frontal and sagittal plane. Parameter-izable in duration, frequency, % of points.