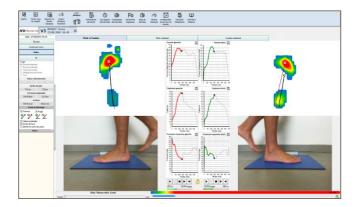

#### **DYNAMIC ANALYSIS**

Average and maximum pressures, pressure duration and pressure/time integral.

Film of the step sequence with simultaneous display of force, surface and pressure curves.

Automatic synchronized video (optional).