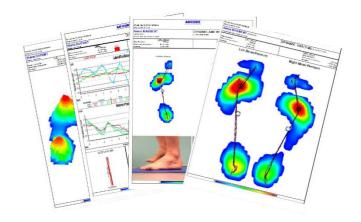

Report: Easy and fast to generate ,analysis reports can be sent quickly by email.