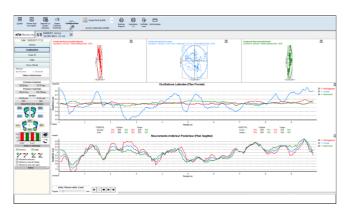

# FOOTWORK néo®

Stabilometry: ellipses and dimensions of centres of thrust. Oscillation and % in area and time: frontal and sagittal plane. Parameter-izable in duration, frequency, % of points.

#### **DYNAMIC ANALYSIS**

Average and maximum pressures, pressure duration and pressure/time integral.

Film of the step sequence with simultaneous display of force, surface and pressure curves.

Automatic synchronized video (optional).