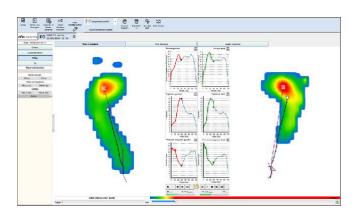

#### **DYNAMIC ANALYSIS**

Average and maximum pressures, pressure duration and pressure/time integral.

Film of the step sequence with simultaneous display of force, surface and pressure curves.

Automatic synchronized video (optional).