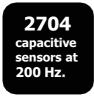

# A TECHNOLOGY SPECIALLY ADAPTED TO PODIATRY

- An indispensable diagnostic tool for your clinical examination.
- The reliability of a real measurement helps you to explore the behaviour of the foot
- Quickly and accurately, the functions of the foot are acquired with high quality graphics
- With the Gait Line, the maximum and average pressures, the duration of the supports are essential information to your consultation.
- Compared to the competition, FootWork® is exceptional value for money. With 2704 capacitive sensors the plates provide great accuracy and reliability and are of a superior quality.