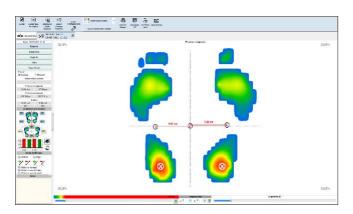

# STATIC ANALYSIS

Centre of pressure and maximum pressure for each foot, front and rear D/G distribution and by zone, projection of the center of gravity, study zone, film of the static.